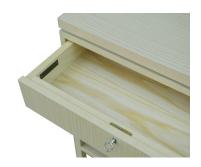

## ANDERS BEDSIDE TABLE

Dimensions: 24W x 19D x 29H

Materials: Quartered White Ash

Designed by: Maxine Snider

Description: The Anders Bedside Table draws influences from the clean lines

and precise details of Scandinavian furniture and construction. The dowelling, subtly expressed in the joinery of the base, is a traditional woodworking technique in use for centuries, providing both beauty and exceptional strength. In addition to bleached and quartered ash, the table is also available in deep brown and ebonized finishes. The keyed drawer is trimmed in