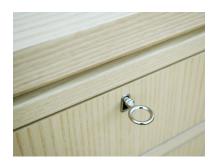

## ANDERS BEDSIDE TABLE

Dimensions: 24W x 19D x 29H

Materials: Quartered White Ash

Designed by: Maxine Snider

Description: The Anders Bedside Table draws influences from the clean lines

and precise details of Scandinavian furniture and construction. The dowelling, subtly expressed in the joinery of the base, is a traditional woodworking technique in use for centuries, providing both beauty and exceptional strength. In addition to bleached and quartered ash, the table is also available in deep brown and ebonized finishes. The keyed drawer is trimmed in

polished nickel, and the doors incorporate hidden touchlatch

hardware.

SUGGESTED VARIATIONS

Custom Sizes