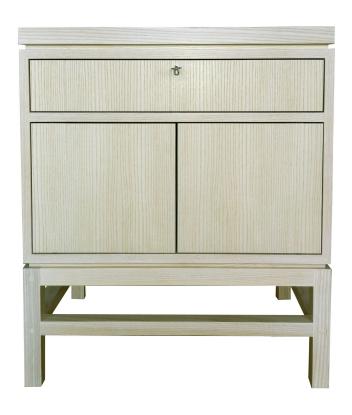

ANDERS BEDSIDE TABLE
24W × 19D × 29H
HONNING.US

## ANDERS BEDSIDE TABLE

Dimensions: 24W x 19D x 29H

Materials: Quartered White Ash

Designed by: Maxine Snider

Description: The Anders Bedside Table draws influences from the clean lines

and precise details of Scandinavian furniture and construction. The dowelling, subtly expressed in the joinery of the base, is a traditional woodworking technique in use for centuries, providing both beauty and exceptional strength. In addition to bleached and quartered ash, the table is also available in deep brown and ebonized finishes. The keyed drawer is trimmed in

polished nickel, and the doors incorporate hidden touchlatch

hardware.

SUGGESTED VARIATIONS

Custom Sizes