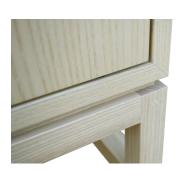

## ANDERS BEDSIDE TABLE

Dimensions: 24W x 19D x 29H

Materials: Quartered White Ash

Designed by: Maxine Snider

Description: The Anders Bedside Table draws influences from the clean lines

and precise details of Scandinavian furniture and construction. The dowelling, subtly expressed in the joinery of the base, is a traditional woodworking technique in use for centuries, providing both beauty and exceptional strength. In addition to bleached and quartered ash, the table is also available in deep brown and ebonized finishes. The keyed drawer is trimmed in