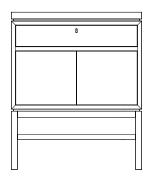

## ANDERS BEDSIDE TABLE

Dimensions: 24W x 19D x 29H

Materials: Quartered White Ash

Designed by: Maxine Snider

Description: The Anders Bedside Table draws influences from the clean lines

and precise details of Scandinavian furniture and construction. The dowelling, subtly expressed in the joinery of the base, is a traditional woodworking technique in use for centuries, providing both beauty and exceptional strength. In addition to bleached and quartered ash, the table is also available in deep brown and ebonized finishes. The keyed drawer is trimmed in

polished nickel, and the doors incorporate hidden touchlatch

hardware.

SUGGESTED VARIATIONS

Custom Sizes