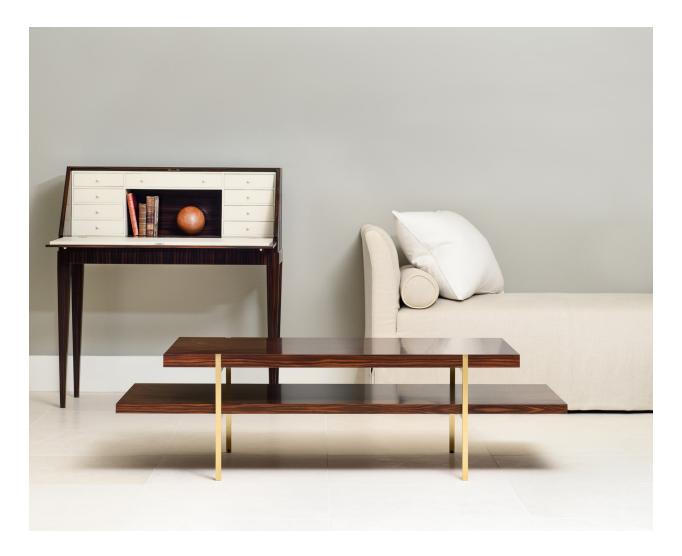

## BERLIN TABLE

Dimensions: 61W X 25D X 16.75H

Materials: Quartered Walnut Rosewood Brushed or Polished Stainless Steel Brushed or Polished Bronze

Designed by: Maxine Snider

Description: The Berlin Table's architectural planes and meticulous details are both refined and bold. Shown in rosewood with brushed bronze, the endless combinations of alternate materials make this a fluid choice for any project. With precisely set legs that anchor two generous shelves, the Berlin Table is all grace, full of movement and strength.