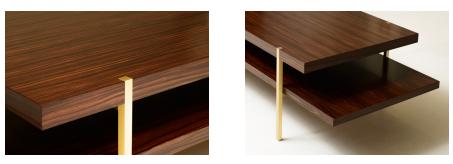

## BERLIN TABLE

Dimensions: 61W X 25D X 16.75H

Materials: Quartered Walnut Rosewood Brushed or Polished Stainless Steel Brushed or Polished Bronze

Designed by: Maxine Snider

Description: The Berlin Table's architectural planes and meticulous details are both refined and bold. Shown in rosewood with brushed bronze, the endless combinations of alternate materials make this a fluid choice for any project. With precisely set legs that anchor two generous shelves, the Berlin Table is all grace, full of movement and strength.