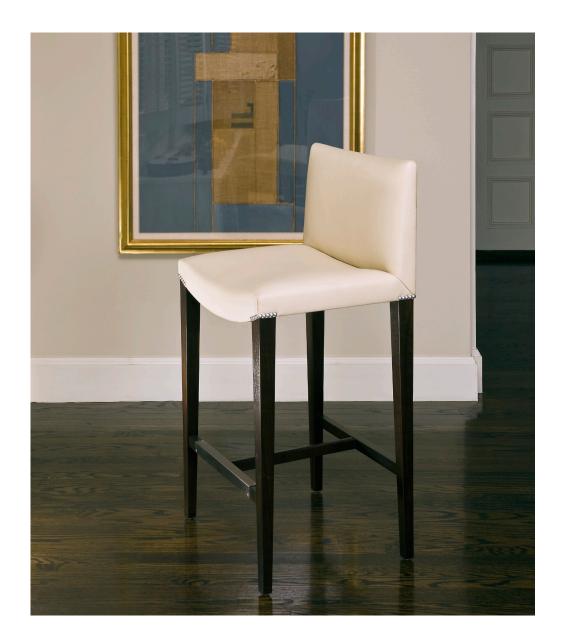

## DISCRETE BAR CHAIR

Dimensions: 20.5W X 15.5D X 35H, 24SH

20.5W X 15.5D X 41H, 30SH

Materials: COM/COL

Solid Walnut

Nickel or Antique Brass nailhead trim

Brushed Stainless Steel or Antique Brass footrest

Designed by: Maxine Snider

Description: Our Discrete Bar Chair follows the same witty and lyrical

silhouette as the Discrete Bench and Discrete Barstool, but with the addition of a lean curved back for comfort. In spite of its thoroughly modern profile, our bar chair, with its tapered wood legs and shaped seat, bridges a range of styles with grace.