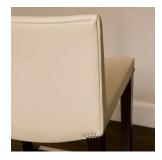

## DISCRETE BAR CHAIR

Dimensions: 20.5W X 15.5D X 35H, 24SH

20.5W X 15.5D X 41H, 30SH

Materials: COM/COL

Solid Walnut

Nickel or Antique Brass nailhead trim

Brushed Stainless Steel or Antique Brass footrest

Designed by: Maxine Snider

Description: Our Discrete Bar Chair follows the same witty and lyrical

silhouette as the Discrete Bench and Discrete Barstool, but with the addition of a lean curved back for comfort. In spite of its thoroughly modern profile, our bar chair, with its tapered wood legs and shaped seat, bridges a range of styles with grace.