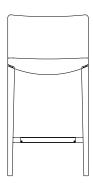

DISCRETE BAR CHAIR 20.5W X 18D X 41H HONNING.US

## DISCRETE BAR CHAIR

Dimensions: 20.5W X 15.5D X 35H, 24SH

20.5W X 15.5D X 41H, 30SH

Materials: COM/COL

Solid Walnut

Nickel or Antique Brass nailhead trim

Brushed Stainless Steel or Antique Brass footrest

Designed by: Maxine Snider

Description: Our Discrete Bar Chair follows the same witty and lyrical

silhouette as the Discrete Bench and Discrete Barstool, but with the addition of a lean curved back for comfort. In spite of its thoroughly modern profile, our bar chair, with its tapered wood legs and shaped seat, bridges a range of styles with grace.