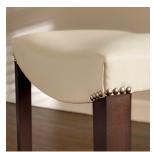

## DISCRETE BAR CHAIR

Dimensions: 20.5W X 15.5D X 35H, 24SH

20.5W X 15.5D X 41H, 30SH

Materials: COM/COL

Solid Walnut

Nickel or Antique Brass nailhead trim

Brushed Stainless Steel or Antique Brass footrest

Designed by: Maxine Snider

Description: Our Discrete Bar Chair follows the same witty and lyrical

silhouette as the Discrete Bench and Discrete Barstool, but with the addition of a lean curved back for comfort. In spite of its thoroughly modern profile, our bar chair, with its tapered wood legs and shaped seat, bridges a range of styles with grace.