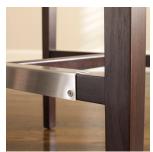

## DISCRETE BAR CHAIR

Dimensions: 20.5W X 15.5D X 35H, 24SH

20.5W X 15.5D X 41H, 30SH

Materials: COM/COL

Solid Walnut

Nickel or Antique Brass nailhead trim

Brushed Stainless Steel or Antique Brass footrest

Designed by: Maxine Snider