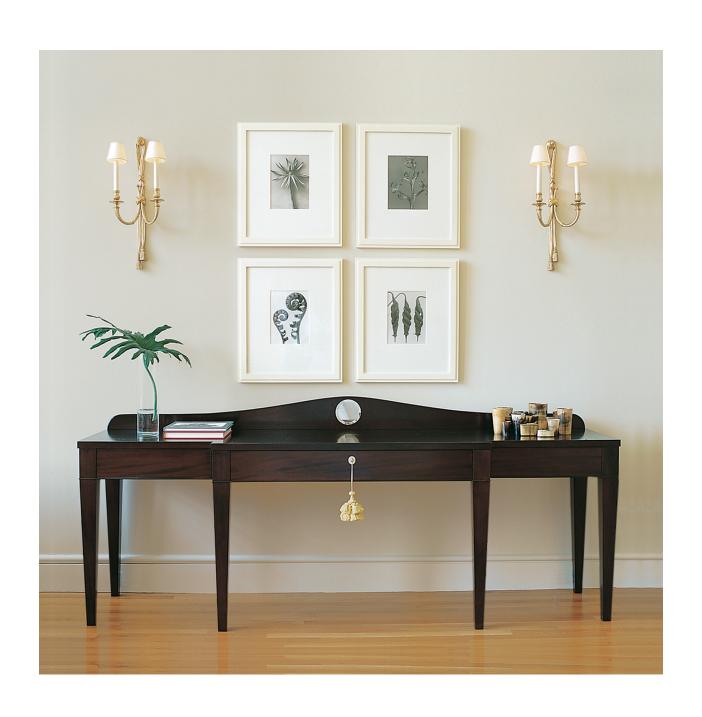

GRANDE SALON TABLE 96W X 24D X 33.5H, 40 OAH

## GRANDE SALON TABLE

Dimensions: 66W X 15D X 33.5H, 40 OAH

96W X 24D X 33.5H, 40 OAH

Materials: Cherry or Mahogany

Faux Ivory escutcheon with Brass keyhole

Mirror

Designed by: Maxine Snider

Description: The Grande Salon Table is derived from the late 18th century

tradition of tables placed against the wall in the larger drawing or dining room, adaptable for a variety of uses, and providing a large surface for serving food or displaying treasures. The Grande Salon Table's ambitious scale and strong form suggest

furniture as architecture.

SUGGESTED VARIATIONS

Custom Drawer Fittings for Silver

Custom Sizes