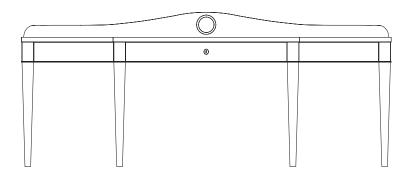

GRANDE SALON TABLE 96W X 24D X 33.5H, 40 OAH

## GRANDE SALON TABLE

Dimensions: 66W X 15D X 33.5H, 40 OAH

96W X 24D X 33.5H, 40 OAH

Materials: Cherry or Mahogany

Faux Ivory escutcheon with Brass keyhole

Mirror

Designed by: Maxine Snider

Description: The Grande Salon Table is derived from the late 18th century

tradition of tables placed against the wall in the larger drawing or dining room, adaptable for a variety of uses, and providing a large surface for serving food or displaying treasures. The Grande Salon Table's ambitious scale and strong form suggest

furniture as architecture.

SUGGESTED VARIATIONS

Custom Drawer Fittings for Silver

Custom Sizes