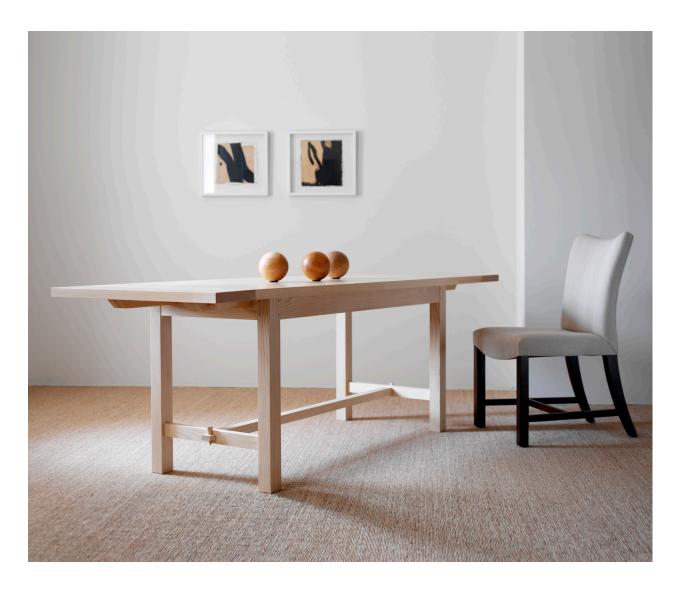

## LUND TABLE

Dimensions: 87W X 32D X 30H Two 18" extensions (123 OAW)

Materials: Select Plain-sliced Ash

Designed by: Maxine Snider

Description: The Lund Table is rooted in the simplicity and utility found in early farm tables from Europe and New England. The pegged construction, "H" stretcher, and mortise and tenon details honor the traditional joinery and craft of these early designs. Made from grain-matched ash, the Lund Table is available with optional extensions and in custom sizes for libraries and dining rooms.