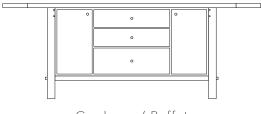

LUND TABLE 87W X 32D X 30H HONNING.US



## LUND TABLE

Dimensions: 87W X 32D X 30H Two 18" extensions (123 OAW)

Materials: Select Plain-sliced Ash

Designed by: Maxine Snider

Description: The Lund Table is rooted in the simplicity and utility found in early farm tables from Europe and New England. The pegged construction, "H" stretcher, and mortise and tenon details honor the traditional joinery and craft of these early designs. Made from grain-matched ash, the Lund Table is available with optional extensions and in custom sizes for libraries and dining rooms.

## SUGGESTED VARIATIONS

Coffee Table

Side Table

Console



Credenza / Buffet

## HONNING

3932 N. Elston Ave. Chicago, IL 60618 +1 773.654.3777 info@honning.us www.honning.us