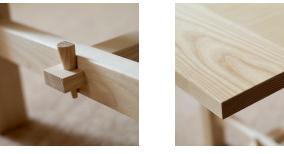

## LUND TABLE

Dimensions: 87W X 32D X 30H Two 18" extensions (123 OAW)

Materials: Select Plain-sliced Ash

Designed by: Maxine Snider

Description: The Lund Table is rooted in the simplicity and utility found in early farm tables from Europe and New England. The pegged construction, "H" stretcher, and mortise and tenon details honor the traditional joinery and craft of these early designs. Made from grain-matched ash, the Lund Table is available with optional extensions and in custom sizes for libraries and dining rooms.