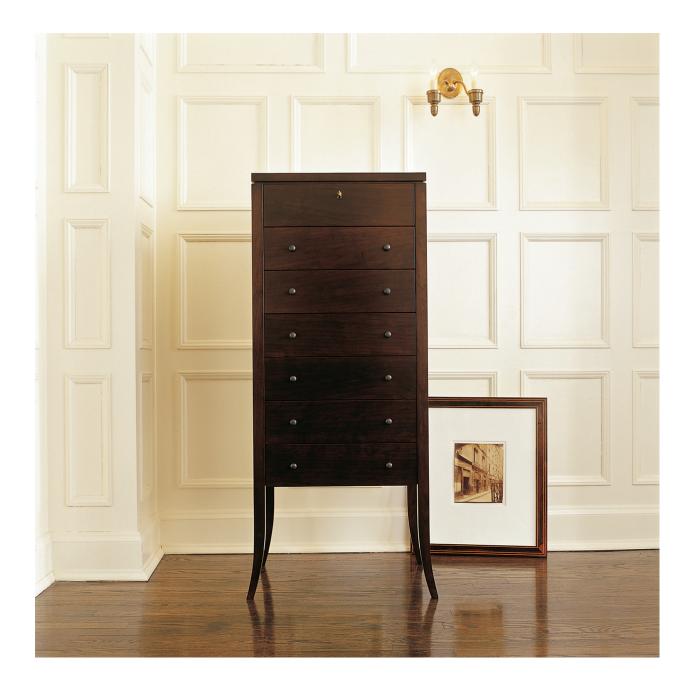

RIGHT BANK SEMAINIER 20.5W X 17.5D X 50H

|   | 2 |   |  |
|---|---|---|--|
| o |   | • |  |
| o |   | • |  |
| 0 |   | 0 |  |
| 0 |   | 0 |  |
| o |   | 0 |  |
| 0 |   | • |  |
|   |   |   |  |

## RIGHT BANK SEMAINIER

| Dimensions:  | 20.5W X 17.5D X 50H                                                                                                                                                                   |
|--------------|---------------------------------------------------------------------------------------------------------------------------------------------------------------------------------------|
| Materials:   | Cherry or Mahogany<br>Dark Bronze pulls and keyhole                                                                                                                                   |
| Designed by: | Maxine Snider                                                                                                                                                                         |
| Description: | The lean and luxurious Right Bank Semainier continues the tradition of Maxine Snider's classic bureaus, with a "drawer for each day" including one that locks. See our Grande Bureau, |
|              | Salon Bureau, Dressing Stand, and Dining Stand.                                                                                                                                       |