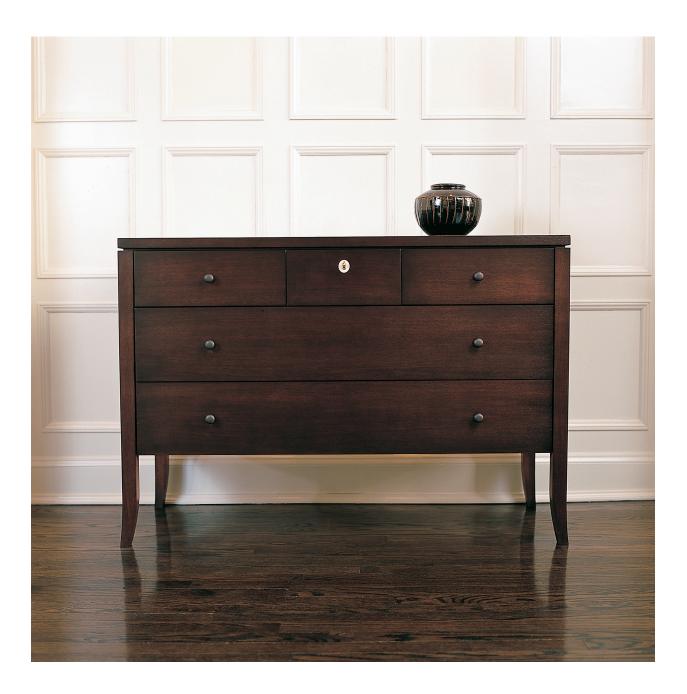

## SALON BUREAU

| Dimensions:  | 40W X 21D X 29H<br>48W X 19D X 33H                                                                                                                                                                                                       |
|--------------|------------------------------------------------------------------------------------------------------------------------------------------------------------------------------------------------------------------------------------------|
| Materials:   | Cherry or Mahogany<br>Faux Ivory escutcheon with Brass keyhole<br>Dark bronze pulls                                                                                                                                                      |
| Designed by: | Maxine Snider                                                                                                                                                                                                                            |
| Description: | Inspired by the formal details and commodious drawers of<br>antique dressers, the Salon Bureau, like its companion the<br>Grande Bureau, reimagines the past with its witty leg, luxuriously<br>deep drawers, and faux-ivory escutcheon. |