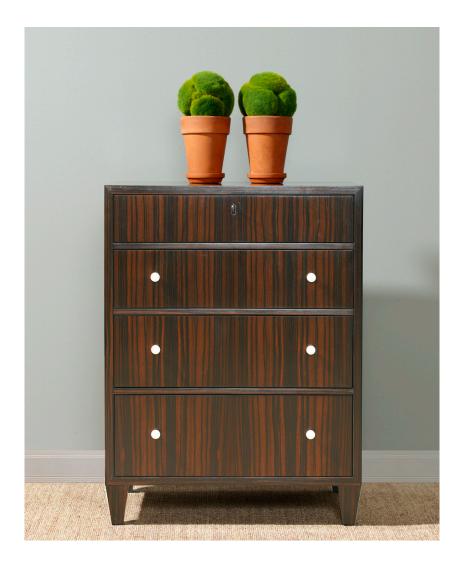

VILLA BEDSIDE CHEST 22W X 17.5D X 29H HONNING.US

## VILLA BEDSIDE CHEST

| Dimensions:  | 22W X 17.5D X 29H                                                                                                                                                                                                                                           |
|--------------|-------------------------------------------------------------------------------------------------------------------------------------------------------------------------------------------------------------------------------------------------------------|
| Materials:   | Macassar Ebony, Mahogany, or Walnut<br>Faux Ivory stepped pulls<br>Dark Bronze keyhole                                                                                                                                                                      |
| Designed by: | Maxine Snider                                                                                                                                                                                                                                               |
| Description: | The Villa Bedside Table and Villa Bedside Chest, clad entirely in<br>book-matched macassar veneers, are both elegant and practical,<br>with a locking drawer and open or concealed storage. They may<br>be customized in infinite configurations and sizes. |