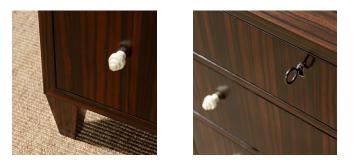

## VILLA BEDSIDE CHEST

| Dimensions:  | 22W X 17.5D X 29H                                                                                                                                                                                                                                           |
|--------------|-------------------------------------------------------------------------------------------------------------------------------------------------------------------------------------------------------------------------------------------------------------|
| Materials:   | Macassar Ebony, Mahogany, or Walnut<br>Faux Ivory stepped pulls<br>Dark Bronze keyhole                                                                                                                                                                      |
| Designed by: | Maxine Snider                                                                                                                                                                                                                                               |
| Description: | The Villa Bedside Table and Villa Bedside Chest, clad entirely in<br>book-matched macassar veneers, are both elegant and practical,<br>with a locking drawer and open or concealed storage. They may<br>be customized in infinite configurations and sizes. |