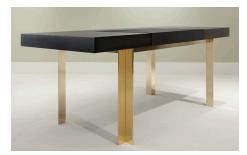

AUSTIN TABLE DESK 78W X 32D X 30H HONNING.US



## AUSTIN TABLE DESK

Dimensions: 78W X 32D X 30H

Materials: Plain-sliced Walnut

Leather "blotter" and wrapped drawer Brushed or Polished Stainless steel Brushed or Polished Bronze

Designed by: Maxine Snider

Description: The Austin Table Desk is an intriguing combination of industrial

precision and meticulous handwork. The finely crafted desktop of walnut and hand-wrapped leather is supported by an elegant bronze or stainless steel base, machined and polished to perfection. Strong, sleek, and efficient, the Austin is a power

player, a partner for success.

## SUGGESTED VARIATIONS