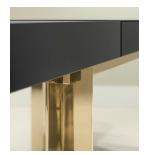

Description: The Austin Table Desk is an intriguing combination of industrial

precision and meticulous handwork. The finely crafted desktop of walnut and hand-wrapped leather is supported by an elegant bronze or stainless steel base, machined and polished to perfection. Strong, sleek, and efficient, the Austin is a power

player, a partner for success.