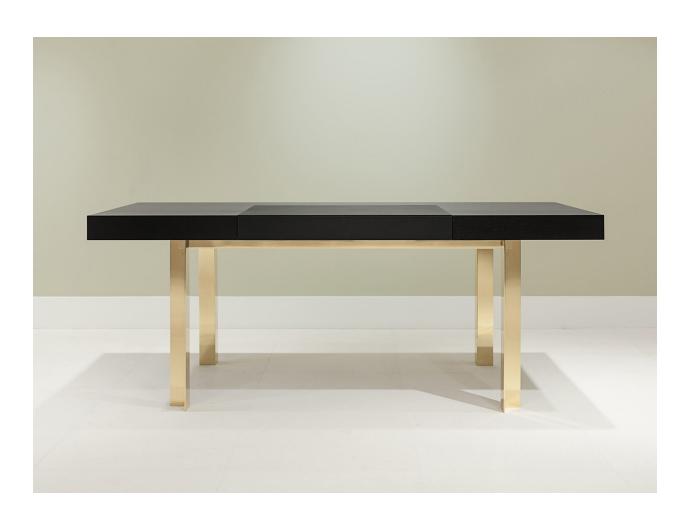

AUSTIN TABLE DESK 78W X 32D X 30H HONNING.US

## AUSTIN TABLE DESK

Dimensions: 78W X 32D X 30H

Materials: Plain-sliced Walnut

Leather "blotter" and wrapped drawer Brushed or Polished Stainless steel Brushed or Polished Bronze

Designed by: Maxine Snider

Description: The Austin Table Desk is an intriguing combination of industrial

precision and meticulous handwork. The finely crafted desktop of walnut and hand-wrapped leather is supported by an elegant bronze or stainless steel base, machined and polished to perfection. Strong, sleek, and efficient, the Austin is a power

player, a partner for success.