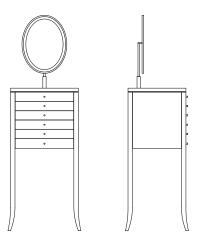

## DRESSING STAND

| Dimensions:  | 20.5W X 17.5D X 43H, 65 OAH                                                                                                                                                                                                                                                                                |
|--------------|------------------------------------------------------------------------------------------------------------------------------------------------------------------------------------------------------------------------------------------------------------------------------------------------------------|
| Materials:   | Cherry or Mahogany<br>Faux Ivory pulls<br>Mirror with Polished Nickel or Dark Bronze frame                                                                                                                                                                                                                 |
| Designed by: | Maxine Snider                                                                                                                                                                                                                                                                                              |
| Description: | In spite of its name, the Dressing Stand performs as well in the<br>dining room as the dressing room. Think gloves and scarves in<br>one and silverware and linens in the other. The adjustable mirror<br>is both practical and romantic, showing off the glimmer and<br>sparkle of glassware and candles. |