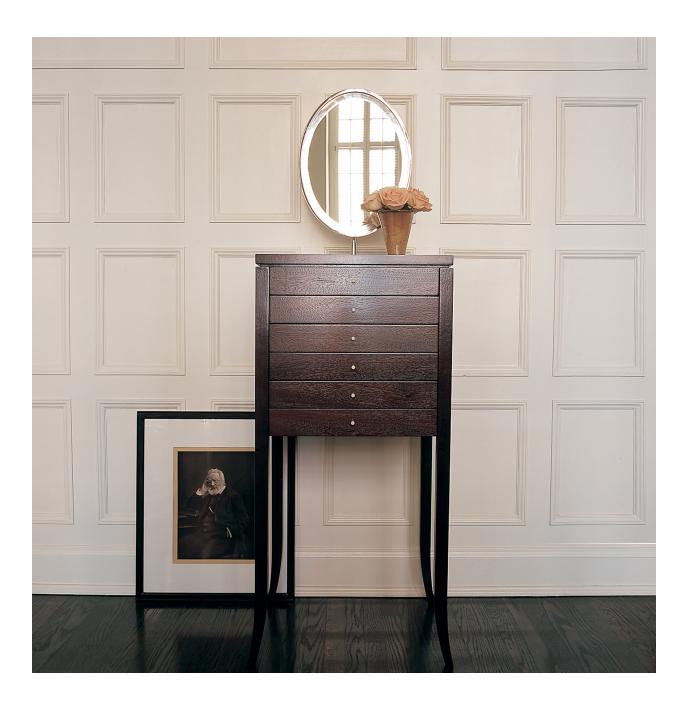

**DRESSING STAND** 20.5W X 17.5D X 43H, 65 OAH

HONNING.US

## DRESSING STAND

| Dimensions:  | 20.5W X 17.5D X 43H, 65 OAH                                                                                                                                                                                                                                                                                |
|--------------|------------------------------------------------------------------------------------------------------------------------------------------------------------------------------------------------------------------------------------------------------------------------------------------------------------|
| Materials:   | Cherry or Mahogany<br>Faux Ivory pulls<br>Mirror with Polished Nickel or Dark Bronze frame                                                                                                                                                                                                                 |
| Designed by: | Maxine Snider                                                                                                                                                                                                                                                                                              |
| Description: | In spite of its name, the Dressing Stand performs as well in the<br>dining room as the dressing room. Think gloves and scarves in<br>one and silverware and linens in the other. The adjustable mirror<br>is both practical and romantic, showing off the glimmer and<br>sparkle of glassware and candles. |