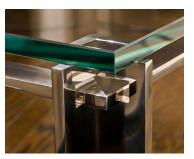

## GAMBIT TABLE

| Dimensions:  | 20W X 20D X 21H                                                   |
|--------------|-------------------------------------------------------------------|
|              | 24W X 24D X 19H                                                   |
|              | 50W X 34D X 15.75H                                                |
|              | 50W X 50D X 15.75H                                                |
| Materials:   | Ultra-clear Glass                                                 |
| i lateriais. |                                                                   |
|              | Polished Stainless Steel                                          |
| Designer:    | Maxine Snider                                                     |
| -            |                                                                   |
| Description: | The Gambit Table's architectural base is a labyrinth of beams     |
|              | and angles that create spaces, illusions and reflections at every |
|              | turn. The contradiction of its rock-solid structure and airy      |
|              | transparency makes it a true gambita calculated trick.            |