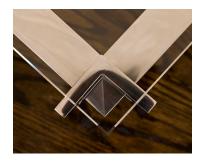

## GAMBIT TABLE

| Dimensions:  | 20W X 20D X 21H                                                   |
|--------------|-------------------------------------------------------------------|
|              | 24W X 24D X 19H                                                   |
|              | 50W X 34D X 15.75H                                                |
|              | 50W X 50D X 15.75H                                                |
| Materials:   | Ultra-clear Glass                                                 |
| i lateriais. |                                                                   |
|              | Polished Stainless Steel                                          |
| Designer:    | Maxine Snider                                                     |
| -            |                                                                   |
| Description: | The Gambit Table's architectural base is a labyrinth of beams     |
|              | and angles that create spaces, illusions and reflections at every |
|              | turn. The contradiction of its rock-solid structure and airy      |
|              | transparency makes it a true gambita calculated trick.            |