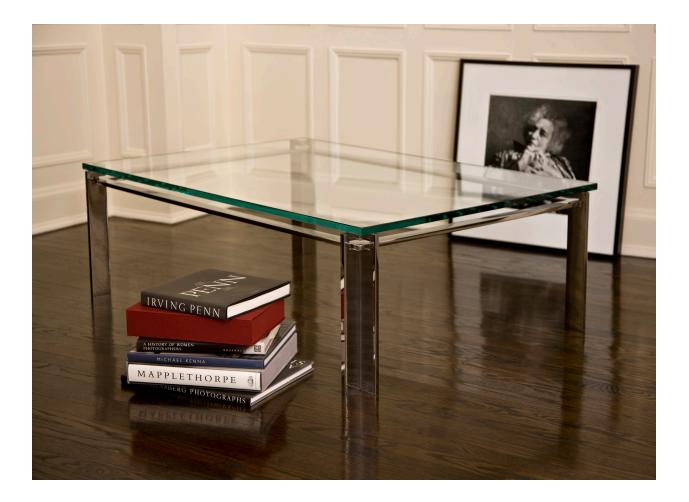

GAMBIT TABLE 50W X 34D X 15.75H HONNING.US

## GAMBIT TABLE

| Dimensions:  | 20W X 20D X 21H                                                   |
|--------------|-------------------------------------------------------------------|
|              | 24W X 24D X 19H                                                   |
|              | 50W X 34D X 15.75H                                                |
|              | 50W X 50D X 15.75H                                                |
| Materials:   | Ultra-clear Glass                                                 |
| i lateriais. |                                                                   |
|              | Polished Stainless Steel                                          |
| Designer:    | Maxine Snider                                                     |
| -            |                                                                   |
| Description: | The Gambit Table's architectural base is a labyrinth of beams     |
|              | and angles that create spaces, illusions and reflections at every |
|              | turn. The contradiction of its rock-solid structure and airy      |
|              | transparency makes it a true gambita calculated trick.            |