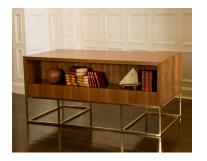

LIBRARY DESK 63W X 32D X 30H HONNING.US

| 8 |  |
|---|--|
|   |  |
|   |  |
|   |  |
|   |  |
|   |  |
|   |  |

## LIBRARY DESK

| Dimensions:  | 63W X 32D X 30H                                                                                                                                                                                                                                                                                                                                                                                                                                                                                                             |
|--------------|--------------------------------------------------------------------------------------------------------------------------