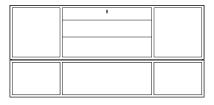

## LIBRARY DESK

| Dimensions:  | 63W X 32D X 30H                                                                                                                                                                                                                                                                                                                                                                                                                                                                                                             |
|--------------|-----------------------------------------------------------------------------------------------------------------------------------------------------------------------------------------------------------------------------------------------------------------------------------------------------------------------------------------------------------------------------------------------------------------------------------------------------------------------------------------------------------------------------|
| Materials:   | Quartered Walnut<br>Brushed or Polished Stainless Steel<br>Brushed or Polished Bronze<br>Matching Metal keyhole                                                                                                                                                                                                                                                                                                                                                                                                             |
| Designer:    | Maxine Snider                                                                                                                                                                                                                                                                                                                                                                                                                                                                                                               |
| Description: | Aptly named the Library Desk, ours has an unexpected book<br>niche on the guest side, boasting a view that is as interesting<br>as it is functional. The working side is spare but luxurious, with<br>each surface impeccably crafted of matched quartered walnut.<br>Hidden touch latch hardware lets the beauty of the wood be<br>the star, and a locking pencil drawer and adjustable file drawer<br>complete the deceptively effortless result. The Library Desk is a<br>modern classicit gets your work done in style. |