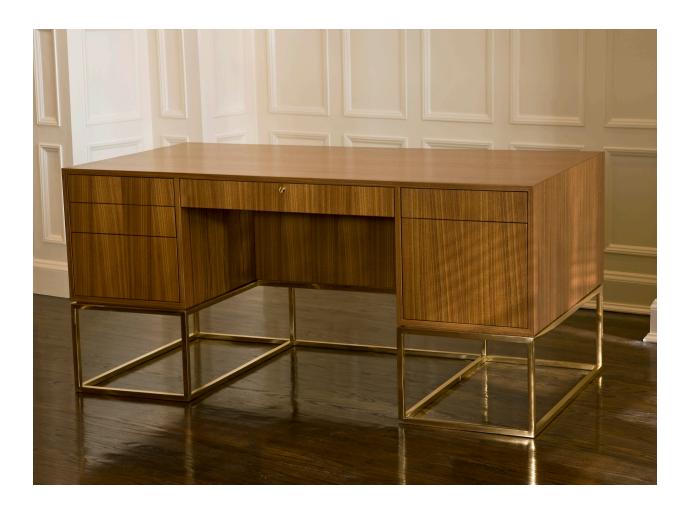

## LIBRARY DESK

| Dimensions:  | 63W X 32D X 30H                                                                                                                                                                                                                                                                                                                                                                                                                                                                                                             |
|--------------|-----------------------------------------------------------------------------------------------------------------------------------------------------------------------------------------------------------------------------------------------------------------------------------------------------------------------------------------------------------------------------------------------------------------------------------------------------------------------------------------------------------------------------|
| Materials:   | Quartered Walnut<br>Brushed or Polished Stainless Steel<br>Brushed or Polished Bronze<br>Matching Metal keyhole                                                                                                                                                                                                                                                                                                                                                                                                             |
| Designer:    | Maxine Snider                                                                                                                                                                                                                                                                                                                                                                                                                                                                                                               |
| Description: | Aptly named the Library Desk, ours has an unexpected book<br>niche on the guest side, boasting a view that is as interesting<br>as it is functional. The working side is spare but luxurious, with<br>each surface impeccably crafted of matched quartered walnut.<br>Hidden touch latch hardware lets the beauty of the wood be<br>the star, and a locking pencil drawer and adjustable file drawer<br>complete the deceptively effortless result. The Library Desk is a<br>modern classicit gets your work done in style. |