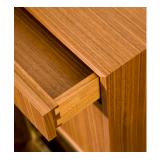

## LIBRARY DESK

| Dimensions:  | 63W X 32D X 30H                                                                                                                                                                                                                                                                                                                                                                                                                                                                                                             |
|--------------|-----------------------------------------------------------------------------------------------------------------------------------------------------------------------------------------------------------------------------------------------------------------------------------------------------------------------------------------------------------------------------------------------------------------------------------------------------------------------------------------------------------------------------|
| Materials:   | Quartered Walnut<br>Brushed or Polished Stainless Steel<br>Brushed or Polished Bronze<br>Matching Metal keyhole                                                                                                                                                                                                                                                                                                                                                                                                             |
| Designer:    | Maxine Snider                                                                                                                                                                                                                                                                                                                                                                                                                                                                                                               |
| Description: | Aptly named the Library Desk, ours has an unexpected book<br>niche on the guest side, boasting a view that is as interesting<br>as it is functional. The working side is spare but luxurious, with<br>each surface impeccably crafted of matched quartered walnut.<br>Hidden touch latch hardware lets the beauty of the wood be<br>the star, and a locking pencil drawer and adjustable file drawer<br>complete the deceptively effortless result. The Library Desk is a<br>modern classicit gets your work done in style. |