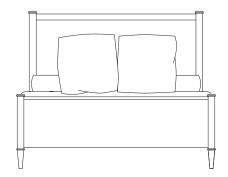

## MAISON BED

Dimensions: Queen 65W x 86.75D x 59H

King  $81W \times 86.75D \times 59H$ CA King  $77W \times 90.75D \times 59H$ 

Materials: Cherry or Mahogany

COM/COL

Silver or Gold Leaf trim option

Designed by: Maxine Snider

Description: The architectural lines of the Maison Bed make it a neutral and

versatile furniture choice. By selecting either an upholstered or wood headboard, plain or contrasting trim caps, or electing the leafing option, this clean and refined bed can be easily customized to an individual project. Offered in cherry or mahogany with an upholstered headboard, the Maison Bed is a

classic addition to an interior.

SUGGESTED VARIATIONS

Headboard Only

Two Posts and Headboard

Wood Panel Insert