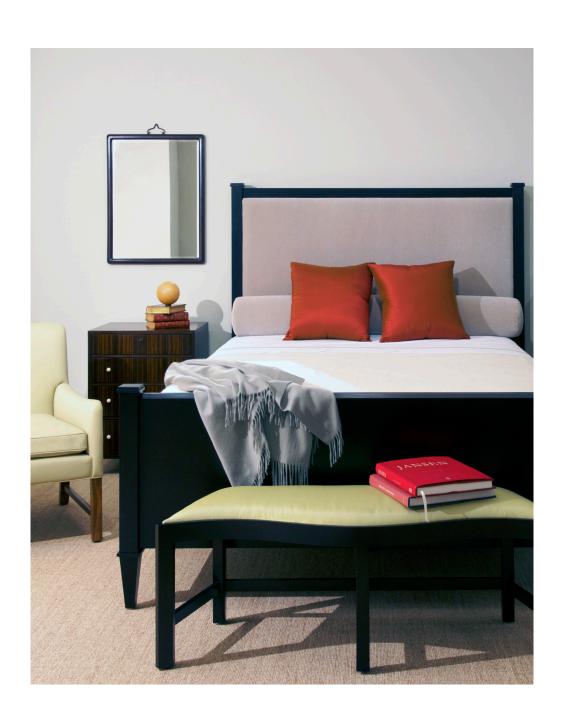

## MAISON BED

Dimensions: Queen 65W x 86.75D x 59H

King  $81W \times 86.75D \times 59H$ CA King  $77W \times 90.75D \times 59H$ 

Materials: Cherry or Mahogany

COM/COL

Silver or Gold Leaf trim option

Designed by: Maxine Snider

Description: The architectural lines of the Maison Bed make it a neutral and

versatile furniture choice. By selecting either an upholstered or wood headboard, plain or contrasting trim caps, or electing the leafing option, this clean and refined bed can be easily customized to an individual project. Offered in cherry or mahogany with an upholstered headboard, the Maison Bed is a

classic addition to an interior.

SUGGESTED VARIATIONS

Headboard Only

Two Posts and Headboard

Wood Panel Insert