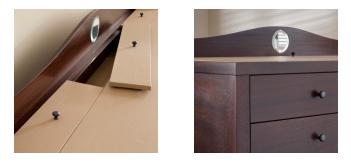

## PARIS WRITING DESK

Dimensions: 60W X 30D X 29H, 34 OAH

| Materials: | Cherry or Mahogany                       |
|------------|------------------------------------------|
|            | Leather                                  |
|            | Faux Ivory escutcheon with Brass keyhole |
|            | Dark Bronze pulls                        |
|            | Mirror                                   |
|            |                                          |

Designed by: Maxine Snider

Description: The Paris Writing Desk is an expanded version of the original Paris Writing Table, offering the functional features of drawer pedestals, hidden wire management, and file storage. Finished with a generous leather top and useful lidded compartments, the Paris Writing Desk is elegantly efficient, modern, and refined.