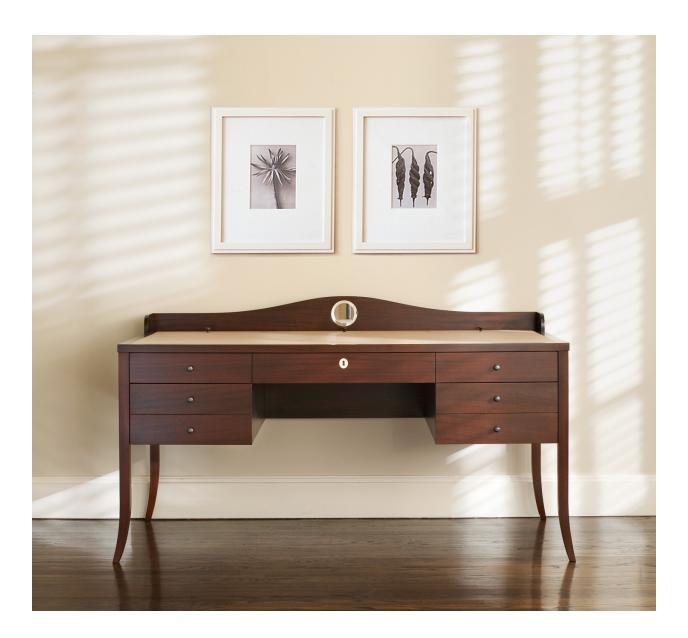

## PARIS WRITING DESK

Dimensions: 60W X 30D X 29H, 34 OAH

| Materials: | Cherry or Mahogany                       |
|------------|------------------------------------------|
|            | Leather                                  |
|            | Faux Ivory escutcheon with Brass keyhole |
|            | Dark Bronze pulls                        |
|            | Mirror                                   |
|            |                                          |

Designed by: Maxine Snider

Description: The Paris Writing Desk is an expanded version of the original Paris Writing Table, offering the functional features of drawer pedestals, hidden wire management, and file storage. Finished with a generous leather top and useful lidded compartments, the Paris Writing Desk is elegantly efficient, modern, and refined.