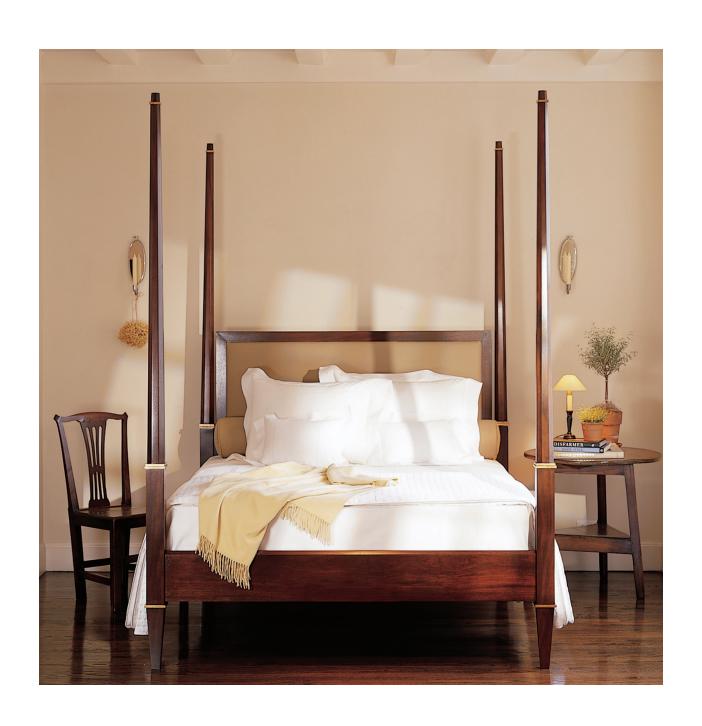

## SALZBURG BED

Dimensions: queen 65W X 86.75D X 91.75H

king 81W X 86.75D X 91.75H CA king 77W X 90.75D X 91.75H

Materials: Cherry or Mahogany

COM/COL

Silver or Gold Leaf trim option

Designed by: Maxine Snider

Description: The Salzburg Bed has a clean architectural form and allows a

wide range of treatments, from mahogany with gold leaf trim to an elegantly simple quartered oak for the posts and trim. In addition, the headboard is available with either an upholstered or wood panel insert, making the Salzburg Bed a versatile choice

for any interior.