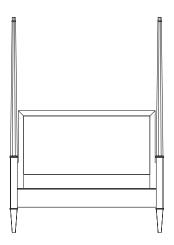

## SUGGESTED VARIATIONS

Headboard Only
Two Posts and Headboard
Wood Panel Insert