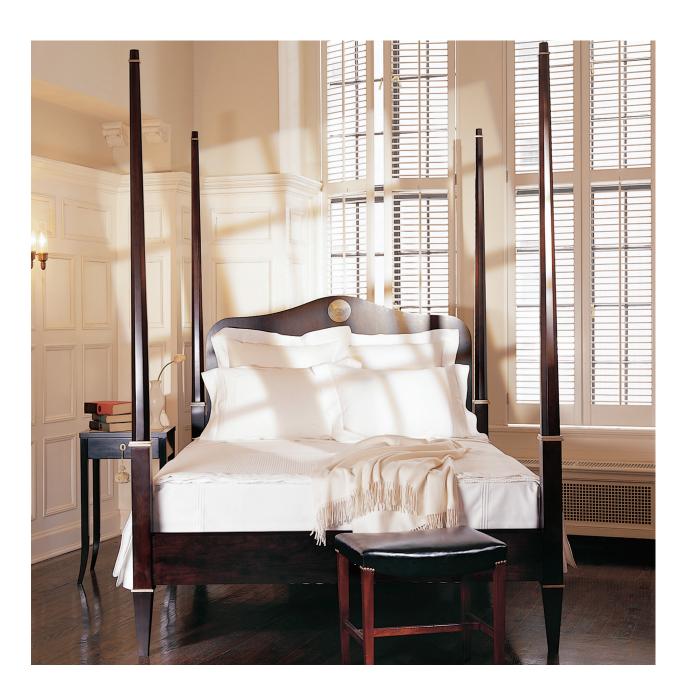

VIENNA BED 65W X 86.75D X 91.75H

## VIENNA BED

Dimensions: Queen 65W X 86.75D X 91.75H

King 81W X 86.75D X 91.75H CA King 77W X 90.75D X 91.75H

Materials: Cherry or Mahogany

Silver or Gold Leaf trim option

Mirror or Hand-painted panel insert option

Designed by: Maxine Snider

Description: The serpentine headboard, with its classical curves, is the

essence of the Vienna Bed and is available unadorned or with optional inserts. In addition, the finish and trim on the posts can variously transform the style of the bed, so that it can be as much

at home in a modernist interior as a traditional one.

SUGGESTED VARIATIONS

Headboard Only

Two Posts and Headboard