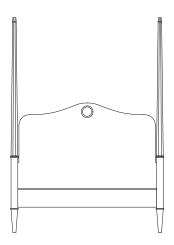

Designed by: Maxine Snider

Description: The serpentine headboard, with its classical curves, is the

essence of the Vienna Bed and is available unadorned or with optional inserts. In addition, the finish and trim on the posts can variously transform the style of the bed, so that it can be as much

at home in a modernist interior as a traditional one.

SUGGESTED VARIATIONS

Headboard Only

Two Posts and Headboard