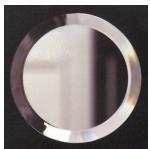

## VIENNA BED

Dimensions: Queen 65W X 86.75D X 91.75H

King 81W X 86.75D X 91.75H CA King 77W X 90.75D X 91.75H

Materials: Cherry or Mahogany

Silver or Gold Leaf trim option

Mirror or Hand-painted panel insert option

Designed by: Maxine Snider

Description: The serpentine headboard, with its classical curves, is the

essence of the Vienna Bed and is available unadorned or with optional inserts. In addition, the finish and trim on the posts can variously transform the style of the bed, so that it can be as much